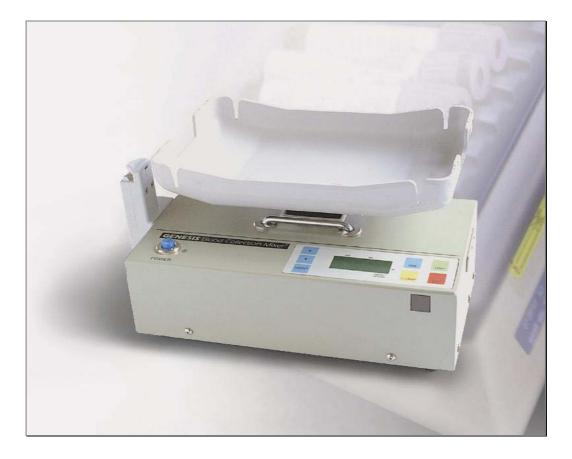

# **BLOOD COLLECTION MIXER**

# Model CM735

#### **Features**

- Automatically clamps blood bag tubing when collected blood volume reaches preset volume. Preset volume is user-selectable.
- Rocks to mix collected blood with anticoagulant in the blood bag.
- LCD panel displays collected blood volume, preset volume to collect, total weight of collected blood and blood bags, elapsed time of donation and alarm symbols.
- Audible and visual alarm signals at the end of collection, at abnormal blood flow and at low battery condition.
- Large tray. Up to quadruple blood bags can be used.
- Automatically tares weight of blood bags to measure net volume of collected blood.
- Clamping module is detachable, so can be mounted either left side or right side.
- Fully portable with a rechargeable and replaceable battery pack.
- Both built-in charger and a separate charger unit included.
- Canvas carrying bag included.
- Lightweight, battery operation, carrying bag a convenient machine for mobile units.

**Specification** 

| <ol> <li>(1) Collected volume</li> <li>(2) Total weight display</li> <li>(3) Elapsed time display</li> <li>(4) Target volume set</li> </ol> | : 0 - 999 ml, with 1 ml step<br>: 0 - 999 gram, with 1 gram step<br>: 0 - 19 minute 59 second |
|---------------------------------------------------------------------------------------------------------------------------------------------|-----------------------------------------------------------------------------------------------|
| - Range                                                                                                                                     | : 0 - 995 ml, with 5 ml step                                                                  |
| - Set method                                                                                                                                | , <b>1</b>                                                                                    |
| - Preset figures                                                                                                                            | : 350, 400, 450, 500 ml (may vary upon request)                                               |
| - Default figure                                                                                                                            | : 450 ml (may vary upon request)                                                              |
| (5) Alarm                                                                                                                                   | : low battery, low flow (30 ml/min), tray off, long collection                                |
| (6) Tray rocking                                                                                                                            | : 36 cycle/min, +/-12.5 °                                                                     |
| (7) Accuracy                                                                                                                                | : collected volume: -0 - +3 ml, total weight: -0 - +3 gram                                    |
| (8) Control                                                                                                                                 | : POWER, START, END, TIME, CLAMP, PRESET, UP, DOWN                                            |
| (9) Indication panel                                                                                                                        | : LCD display                                                                                 |
| (10) Power source                                                                                                                           | : Battery pack or AC power adapter                                                            |
| (11) AC power adapter : 100-120/220-240 VAC, 18 VDC/1 Amp out                                                                               |                                                                                               |
| (12) Battery pack : Ni-Cd, 12 VDC/2AH                                                                                                       |                                                                                               |
| (13) Battery charging                                                                                                                       | : built-in charger and separate charger unit                                                  |
| (14) Power consumption                                                                                                                      | : 2 W                                                                                         |
| (15) Dimension                                                                                                                              | : W 203 x H 140 x D 292 mm (W 8.0" x H 5.5" x D 11.5")                                        |
| (16) Weight                                                                                                                                 | : 3.2 Kg (7.0 lb)                                                                             |
| (17) Temperature - operation                                                                                                                | n: $0 - 40 ^{\circ}\text{C} (32 - 104 ^{\circ}\text{F})$                                      |
| storage                                                                                                                                     | : -20 - 70 °C ( -4 - 158 °F)                                                                  |
|                                                                                                                                             |                                                                                               |