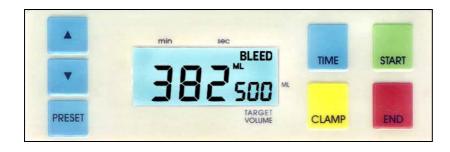

#### **Control Panel**

| Display | font |
|---------|------|
|         |      |

**Specification** 

| <ol> <li>(1) Collected volume</li> <li>(2) Total weight display</li> <li>(3) Elapsed time display</li> <li>(4) Target volume set</li> </ol> | : 0 - 999 ml, with 1 ml step<br>: 0 - 999 gram, with 1 gram step<br>: 0 - 19 minute 59 second |
|---------------------------------------------------------------------------------------------------------------------------------------------|-----------------------------------------------------------------------------------------------|
| - Range                                                                                                                                     | : 0 - 995 ml, with 5 ml step                                                                  |
| - Set method                                                                                                                                | , <b>1</b>                                                                                    |
| - Preset figures                                                                                                                            | : 350, 400, 450, 500 ml (may vary upon request)                                               |
| - Default figure                                                                                                                            | : 450 ml (may vary upon request)                                                              |
| (5) Alarm                                                                                                                                   | : low battery, low flow (30 ml/min), tray off, long collection                                |
| (6) Tray rocking                                                                                                                            | : 36 cycle/min, +/-12.5 °                                                                     |
| (7) Accuracy                                                                                                                                | : collected volume: -0 - +3 ml, total weight: -0 - +3 gram                                    |
| (8) Control                                                                                                                                 | : POWER, START, END, TIME, CLAMP, PRESET, UP, DOWN                                            |
| (9) Indication panel                                                                                                                        | : LCD display                                                                                 |
| (10) Power source                                                                                                                           | : Battery pack or AC power adapter                                                            |
| (11) AC power adapter : 100-120/220-240 VAC, 18 VDC/1 Amp out                                                                               |                                                                                               |
| (12) Battery pack : Ni-Cd, 12 VDC/2AH                                                                                                       |                                                                                               |
| (13) Battery charging                                                                                                                       | : built-in charger and separate charger unit                                                  |
| (14) Power consumption                                                                                                                      | : 2 W                                                                                         |
| (15) Dimension                                                                                                                              | : W 203 x H 140 x D 292 mm (W 8.0" x H 5.5" x D 11.5")                                        |
| (16) Weight                                                                                                                                 | : 3.2 Kg (7.0 lb)                                                                             |
| (17) Temperature - operation                                                                                                                | n: $0 - 40 ^{\circ}\text{C} (32 - 104 ^{\circ}\text{F})$                                      |
| storage                                                                                                                                     | : -20 - 70 °C ( -4 - 158 °F)                                                                  |
|                                                                                                                                             |                                                                                               |