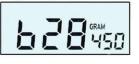

## **Operation Sequence**

Target volume was preset. Now ready to start a cycle.

END button pressed. It shows total weight.

It reached target volume.

Clamp closes.

It shows blood volume.

Blood bag is loaded. It shows bag weight.

**Specification** 

| <ol> <li>(1) Collected volume</li> <li>(2) Total weight display</li> <li>(3) Elapsed time display</li> <li>(4) Target volume set</li> </ol> | : 0 - 999 ml, with 1 ml step<br>: 0 - 999 gram, with 1 gram step<br>: 0 - 19 minute 59 second |
|---------------------------------------------------------------------------------------------------------------------------------------------|-----------------------------------------------------------------------------------------------|
| - Range                                                                                                                                     | : 0 - 995 ml, with 5 ml step                                                                  |
| - Set method                                                                                                                                | , <b>1</b>                                                                                    |
| - Preset figures                                                                                                                            | : 350, 400, 450, 500 ml (may vary upon request)                                               |
| - Default figure                                                                                                                            | : 450 ml (may vary upon request)                                                              |
| (5) Alarm                                                                                                                                   | : low battery, low flow (30 ml/min), tray off, long collection                                |
| (6) Tray rocking                                                                                                                            | : 36 cycle/min, +/-12.5 °                                                                     |
| (7) Accuracy                                                                                                                                | : collected volume: -0 - +3 ml, total weight: -0 - +3 gram                                    |
| (8) Control                                                                                                                                 | : POWER, START, END, TIME, CLAMP, PRESET, UP, DOWN                                            |
| (9) Indication panel                                                                                                                        | : LCD display                                                                                 |
| (10) Power source                                                                                                                           | : Battery pack or AC power adapter                                                            |
| (11) AC power adapter : 100-120/220-240 VAC, 18 VDC/1 Amp out                                                                               |                                                                                               |
| (12) Battery pack : Ni-Cd, 12 VDC/2AH                                                                                                       |                                                                                               |
| (13) Battery charging                                                                                                                       | : built-in charger and separate charger unit                                                  |
| (14) Power consumption                                                                                                                      | : 2 W                                                                                         |
| (15) Dimension                                                                                                                              | : W 203 x H 140 x D 292 mm (W 8.0" x H 5.5" x D 11.5")                                        |
| (16) Weight                                                                                                                                 | : 3.2 Kg (7.0 lb)                                                                             |
| (17) Temperature - operation                                                                                                                | n: $0 - 40 ^{\circ}\text{C} (32 - 104 ^{\circ}\text{F})$                                      |
| storage                                                                                                                                     | : -20 - 70 °C ( -4 - 158 °F)                                                                  |
|                                                                                                                                             |                                                                                               |