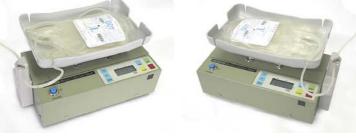

#### **Features**

- Automatically clamps blood bag tubing when collected blood volume reaches preset volume. Preset volume is user-selectable.
- Rocks to mix collected blood with anticoagulant in the blood bag.
- LCD panel displays collected blood volume, preset volume to collect, total weight of collected blood and blood bags, elapsed time of donation and alarm symbols.
- Audible and visual alarm signals at the end of collection, at abnormal blood flow and at low battery condition.
- Large tray. Up to quadruple blood bags can be used.
- Automatically tares weight of blood bags to measure net volume of collected blood.
- Clamping module is detachable, so can be mounted either left side or right side.
- Fully portable with a rechargeable and replaceable battery pack.
- Both built-in charger and a separate charger unit included.
- Canvas carrying bag included.
- Lightweight, battery operation, carrying bag a convenient machine for mobile units.

## **Operation Sequence**

Target volume was preset. Now ready to start a cycle.

END button pressed. It shows total weight.

It reached target volume.

Clamp closes.

It shows blood volume.

Blood bag is loaded. It shows bag weight.

#### (\*) Auxiliary displays

Alarm status display

It counts up from 0 ml.

Elapsed time display

Replaceable battery pack

Tray removed to be stowed in the canvas carrying bag.

Clamp module can be mounted at the left or at the right.