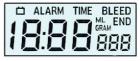

#### (\*) Auxiliary displays

Alarm status display

It counts up from 0 ml.

Elapsed time display

Replaceable battery pack

Tray removed to be stowed in the canvas carrying bag.

Clamp module can be mounted at the left or at the right.