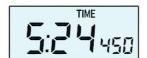

#### (\*) Auxiliary displays

Alarm status display

It counts up from 0 ml.

Elapsed time display

Replaceable battery pack

Tray removed to be stowed in the canvas carrying bag.

Clamp module can be mounted at the left or at the right.

**Specification** 

| <ol> <li>(1) Collected volume</li> <li>(2) Total weight display</li> <li>(3) Elapsed time display</li> <li>(4) Target volume set</li> </ol> | : 0 - 999 ml, with 1 ml step<br>: 0 - 999 gram, with 1 gram step<br>: 0 - 19 minute 59 second |
|---------------------------------------------------------------------------------------------------------------------------------------------|-----------------------------------------------------------------------------------------------|
| - Range                                                                                                                                     | : 0 - 995 ml, with 5 ml step                                                                  |
| - Set method                                                                                                                                | , <b>1</b>                                                                                    |
| - Preset figures                                                                                                                            | : 350, 400, 450, 500 ml (may vary upon request)                                               |
| - Default figure                                                                                                                            | : 450 ml (may vary upon request)                                                              |
| (5) Alarm                                                                                                                                   | : low battery, low flow (30 ml/min), tray off, long collection                                |
| (6) Tray rocking                                                                                                                            | : 36 cycle/min, +/-12.5 °                                                                     |
| (7) Accuracy                                                                                                                                | : collected volume: -0 - +3 ml, total weight: -0 - +3 gram                                    |
| (8) Control                                                                                                                                 | : POWER, START, END, TIME, CLAMP, PRESET, UP, DOWN                                            |
| (9) Indication panel                                                                                                                        | : LCD display                                                                                 |
| (10) Power source                                                                                                                           | : Battery pack or AC power adapter                                                            |
| (11) AC power adapter : 100-120/220-240 VAC, 18 VDC/1 Amp out                                                                               |                                                                                               |
| (12) Battery pack : Ni-Cd, 12 VDC/2AH                                                                                                       |                                                                                               |
| (13) Battery charging                                                                                                                       | : built-in charger and separate charger unit                                                  |
| (14) Power consumption                                                                                                                      | : 2 W                                                                                         |
| (15) Dimension                                                                                                                              | : W 203 x H 140 x D 292 mm (W 8.0" x H 5.5" x D 11.5")                                        |
| (16) Weight                                                                                                                                 | : 3.2 Kg (7.0 lb)                                                                             |
| (17) Temperature - operation                                                                                                                | n: $0 - 40 ^{\circ}\text{C} (32 - 104 ^{\circ}\text{F})$                                      |
| storage                                                                                                                                     | : -20 - 70 °C ( -4 - 158 °F)                                                                  |
|                                                                                                                                             |                                                                                               |