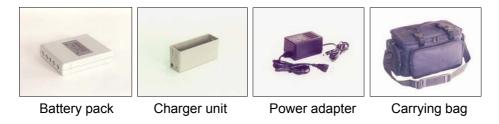

## **Accessories**

#### **Features**

- Automatically clamps blood bag tubing when collected blood volume reaches preset volume. Preset volume is user-selectable.
- Rocks to mix collected blood with anticoagulant in the blood bag.
- LCD panel displays collected blood volume, preset volume to collect, total weight of collected blood and blood bags, elapsed time of donation and alarm symbols.
- Audible and visual alarm signals at the end of collection, at abnormal blood flow and at low battery condition.
- Large tray. Up to quadruple blood bags can be used.
- Automatically tares weight of blood bags to measure net volume of collected blood.
- Clamping module is detachable, so can be mounted either left side or right side.
- Fully portable with a rechargeable and replaceable battery pack.
- Both built-in charger and a separate charger unit included.
- Canvas carrying bag included.
- Lightweight, battery operation, carrying bag a convenient machine for mobile units.