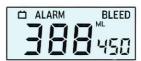

## **Operation Sequence**

Target volume was preset. Now ready to start a cycle.

END button pressed. It shows total weight.

It reached target volume.

Clamp closes.

It shows blood volume.

Blood bag is loaded. It shows bag weight.

#### (\*) Auxiliary displays

Alarm status display

It counts up from 0 ml.

Elapsed time display

Replaceable battery pack

Tray removed to be stowed in the canvas carrying bag.

Clamp module can be mounted at the left or at the right.

**Specification** 

| <ol> <li>(1) Collected volume</li> <li>(2) Total weight display</li> <li>(3) Elapsed time display</li> <li>(4) Target volume set</li> </ol> | : 0 - 999 ml, with 1 ml step<br>: 0 - 999 gram, with 1 gram step<br>: 0 - 19 minute 59 second |
|---------------------------------------------------------------------------------------------------------------------------------------------|-----------------------------------------------------------------------------------------------|
| - Range                                                                                                                                     | : 0 - 995 ml, with 5 ml step                                                                  |
| - Set method                                                                                                                                | , <b>1</b>                                                                                    |
| - Preset figures                                                                                                                            | : 350, 400, 450, 500 ml (may vary upon request)                                               |
| - Default figure                                                                                                                            | : 450 ml (may vary upon request)                                                              |
| (5) Alarm                                                                                                                                   | : low battery, low flow (30 ml/min), tray off, long collection                                |
| (6) Tray rocking                                                                                                                            | : 36 cycle/min, +/-12.5 °                                                                     |
| (7) Accuracy                                                                                                                                | : collected volume: -0 - +3 ml, total weight: -0 - +3 gram                                    |
| (8) Control                                                                                                                                 | : POWER, START, END, TIME, CLAMP, PRESET, UP, DOWN                                            |
| (9) Indication panel                                                                                                                        | : LCD display                                                                                 |
| (10) Power source                                                                                                                           | : Battery pack or AC power adapter                                                            |
| (11) AC power adapter : 100-120/220-240 VAC, 18 VDC/1 Amp out                                                                               |                                                                                               |
| (12) Battery pack : Ni-Cd, 12 VDC/2AH                                                                                                       |                                                                                               |
| (13) Battery charging                                                                                                                       | : built-in charger and separate charger unit                                                  |
| (14) Power consumption                                                                                                                      | : 2 W                                                                                         |
| (15) Dimension                                                                                                                              | : W 203 x H 140 x D 292 mm (W 8.0" x H 5.5" x D 11.5")                                        |
| (16) Weight                                                                                                                                 | : 3.2 Kg (7.0 lb)                                                                             |
| (17) Temperature - operation                                                                                                                | n: $0 - 40 ^{\circ}\text{C} (32 - 104 ^{\circ}\text{F})$                                      |
| storage                                                                                                                                     | : -20 - 70 °C ( -4 - 158 °F)                                                                  |
|                                                                                                                                             |                                                                                               |