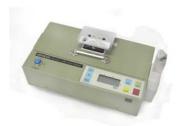

# **BLOOD COLLECTION MIXER**

# Model CM735

#### **Control Panel**

| Display | font |
|---------|------|
|         |      |