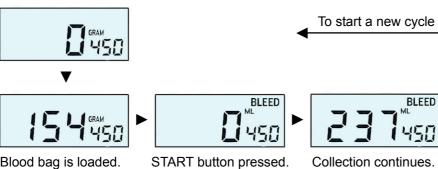

## **Operation Sequence**

Target volume was preset. Now ready to start a cycle.

END button pressed. It shows total weight.

It reached target volume.

Clamp closes.

It shows blood volume.

Blood bag is loaded. It shows bag weight.